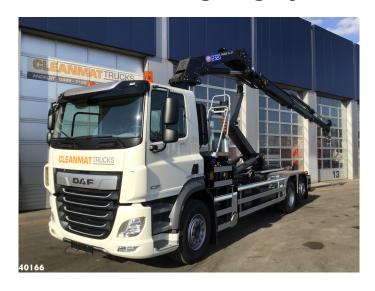

# DAF FAN CF 430 HMF 23 ton/meter laadkraan + Welvaarts Weighing system

| ID number        | 40166             |
|------------------|-------------------|
| License plate    | KL-EA-N1          |
| 1st registration | 22-06-2020        |
| Mileage          | 125328            |
| Year             | 2020              |
| Chassis number   | XLRASM4300G307863 |
| Fuel             | Diesel            |
| Euro norm        | Euro 6            |
| Engine power     | 428hp / 315kw     |
| Transmission     | Automatic         |
|                  |                   |

### **Comments**

- HMF 23 ton / meter crane (type 2320K-RCS), 3 x hydraulic extendable, with 5
- Lifting chart:
- \* 6.3 meters -> 3,160 kg
- \* 8.2 meters -> 2,370 kg
- \* 10.2 meters -> 1,890 kg
- VDL 21 ton's hooklift (type S21-6200)
- Inside / outside container locking
- Hydraulic bumper
- 2 x Multifaster hydraulic connections
- Stainless steel box