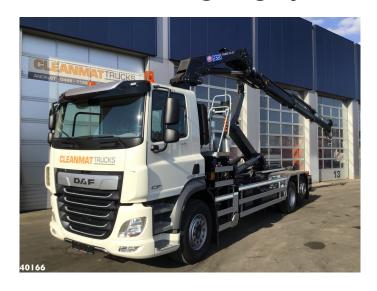

# DAF FAN CF 430 HMF 23 ton/meter laadkraan + Welvaarts Weighing system

| ID number        | 40166             |
|------------------|-------------------|
| License plate    | KL-EA-N1          |
| 1st registration | 22-06-2020        |
| Mileage          | 117043            |
| Year             | 2020              |
| Chassis number   | XLRASM4300G307863 |
| Fuel             | Diesel            |
| Euro norm        | Euro 6            |
| Engine power     | 428hp / 315kw     |
| Transmission     | Automatic         |
|                  |                   |

### **Comments**

- HMF 23 ton / meter crane (type 2320K-RCS), 3 x hydraulic extendable, with 5
- Lifting chart:
- \* 6.3 meters -> 3,160 kg
- \* 8.2 meters -> 2,370 kg
- \* 10.2 meters -> 1,890 kg
- VDL 21 ton's hooklift (type S21-6200)
- Inside / outside container locking
- Hydraulic bumper
- 2 x Multifaster hydraulic connections
- Stainless steel box