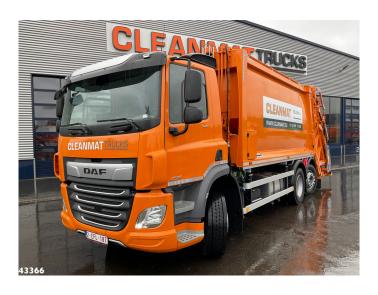

# DAF FAN CF 340 VDK 23m<sup>3</sup> AE Weighing system

| ID number        | 43366             |
|------------------|-------------------|
| License plate    | 2E-FL-18          |
| 1st registration | 25-09-2023        |
| Mileage          | 33270             |
| Year             | 2023              |
| Chassis number   | XLRASM4100G442172 |
| Fuel             | Diesel            |
| Euro norm        | Euro 6            |
| Engine power     | 341hp / 251kw     |
| Transmission     | Automatic         |

#### **Comments**

- Construction: VDK (type: PUSHER 4000), 23m³
- Loading: Eurolift (type: CB011) (DIN, ETB, Geesink, κam)
- AE weighing system
- 3 seats
- Stop and Go function!

| General             |                 | Chassis               |       | Powertrain             |           |
|---------------------|-----------------|-----------------------|-------|------------------------|-----------|
| Dimensions          | 960 x 250 x 360 | Own weight (kg)       | 16747 | Transmission           | Automatic |
| Overall condition   | Excellent       | Loading capacity (kg) | 9753  | Cylinder capacity (cc) | 10837     |
| Technical condition | Excellent       | GVW (kg)              | 26500 | Engine power (pk)      | 341       |
| Optical condition   | Excellent       | Wheelbase (kg)        | 430   | Engine power (kw)      | 251       |