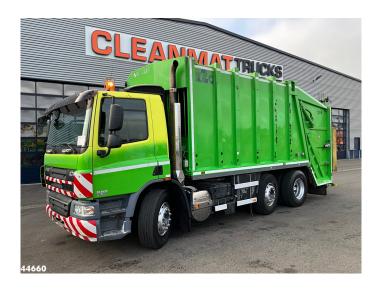

# DAF FAG 75 CF 310 Haller 21m<sup>3</sup>

### **Comments**

- Construction: Haller (type X2C), 21m³
- Technical/hydraulical prepared for loading
- Tool box
- Stop and Go function

| General             |                 | Chassis               |       | Powertrain             |           |
|---------------------|-----------------|-----------------------|-------|------------------------|-----------|
| Dimensions          | 880 x 250 x 360 | Own weight (kg)       | 14160 | Transmission           | Automatic |
| Overall condition   | Good            | Loading capacity (kg) | 11840 | Cylinder capacity (cc) | 9186      |
| Technical condition | Good            | GVW (kg)              | 26000 | Engine power (pk)      | 310       |
| Optical condition   | Good            | Wheelbase (kg)        | 480   | Engine power (kw)      | 228       |