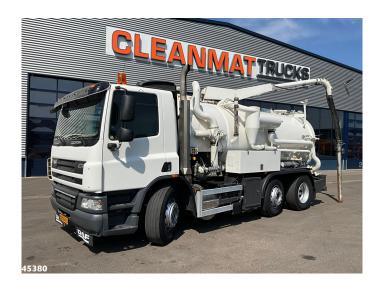

# DAF FAG 75 CF 250 Euro 5 Ravo kolkenzuiger

| ID number        | 45380             |
|------------------|-------------------|
| License plate    | BX-BD-05          |
| 1st registration | 19-06-2009        |
| Mileage          | 214580            |
| Year             | 2009              |
| Chassis number   | XLRAG75PC0E859869 |
| Fuel             | Diesel            |
| Euro norm        | Euro 5            |
| Engine power     | 256hp / 188kw     |
| Transmission     | Manual            |
|                  |                   |

#### **Comments**

- Ravo tipping construction
- Sludge tank capacity approx. 10,000 litres
- Water tank capacity: 1300 litres
- Side water tank capacity: 1100 litres
- Gully emptier arm
- Vacuum pump
- High-pressure water pump
- High-pressure reel at the rear
- 9399 hours of construction
- Just 214.580 km
- In good condition!