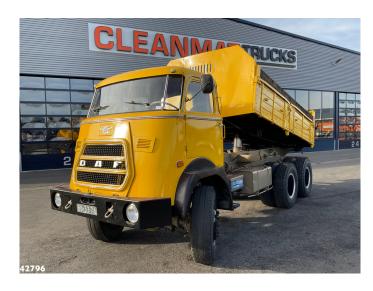

# DAF AZ 1900 DS 420 6x6 Driezijdige kipper "Oldtimer"

### **Comments**

- DAF AZ 1900 DS 420

This is a completely original DAF newly delivered in the Netherlands.

This DAF was delivered on 03-01-1967 and was in the possession of the first Over the years, the car has been cherished and kept in its original condition.