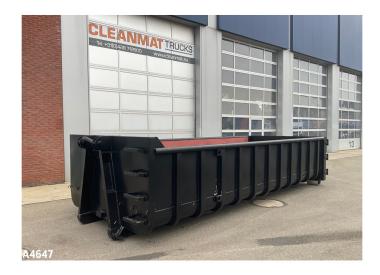

# **CONTAINER 15m³ NEW**

| ID number | A4647 |
|-----------|-------|
| Year      | 2025  |
| Fuel      | Other |

## **Comments**

- Container 15m³

- Dimensions (internal): length 600 cm x width 230 cm x height 110 cm

- Floor thickness: 5 mm

- Wall, front and door thickness: 3 mm

- Top wreath: 90/5 pipe - Rib separation: 500 mm

Channel cross-section: 80x50x3mm/90x55x3mmFixed staircase on the left on the headboard

- Hook height: 1450 mm + cable system

- Steel supporting frame: 180 mm  $\,$ 

- Bottom: rounded - Skid distance: 1060mm

- Rollers: 160x300mm

- Double acting French doors with central locking

- Hooks for tarpaulins

- NEW, DIRECTLY AVAILABLE FROM STOCK!!

#### General

| Dimensions          | 640 x 250 x 150 |
|---------------------|-----------------|
| Overall condition   | Excellent       |
| Technical condition | Excellent       |
| Optical condition   | Excellent       |