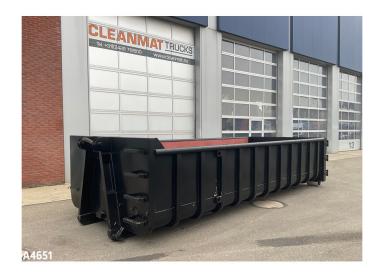

# **CONTAINER 15m³ NEW**

| ID number | A4651 |
|-----------|-------|
| Year      | 2025  |
| Fuel      | Other |

## **Comments**

- Container 15m³

- Dimensions (internal): length 600 cm x width 230 cm x height 110 cm

- Floor thickness: 5 mm

- Wall, front and door thickness: 3 mm

- Top wreath: 90/5 pipe - Rib separation: 500 mm

Channel cross-section: 80x50x3mm/90x55x3mmFixed staircase on the left on the headboard

- Hook height: 1450 mm + cable system

- Steel supporting frame: 180 mm

- Bottom: rounded - Skid distance: 1060mm

- Rollers: 160x300mm

- Double acting French doors with central locking

- Hooks for tarpaulins

- NEW, DIRECTLY AVAILABLE FROM STOCK!!