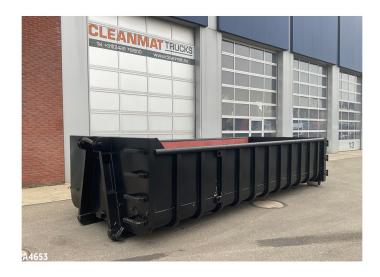

# **CONTAINER 15m³ NEW**

| ID number | A4653 |
|-----------|-------|
| Year      | 2025  |
| Fuel      | Other |

## **Comments**

- Container 15m³

- Dimensions (internal): length 600 cm x width 230 cm x height 110 cm

- Floor thickness: 5 mm

- Wall, front and door thickness: 3 mm

- Top wreath: 90/5 pipe - Rib separation: 500 mm

Channel cross-section: 80x50x3mm/90x55x3mmFixed staircase on the left on the headboard

- Hook height: 1450 mm + cable system

- Steel supporting frame: 180 mm

- Bottom: rounded

- Skid distance: 1060mm

- Rollers: 160x300mm

- Double acting French doors with central locking

- Hooks for tarpaulins

- NEW, DIRECTLY AVAILABLE FROM STOCK!!