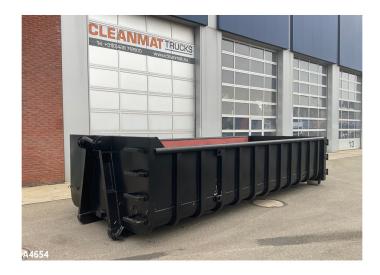

# **CONTAINER 15m³ NEW**

| ID number | A4654 |
|-----------|-------|
| Year      | 2025  |
| Fuel      | Other |

## **Comments**

- Container 15m³

- Dimensions (internal): length 600 cm x width 230 cm x height 110 cm

- Floor thickness: 5 mm

- Wall, front and door thickness: 3 mm

- Top wreath: 90/5 pipe - Rib separation: 500 mm

Channel cross-section: 80x50x3mm/90x55x3mmFixed staircase on the left on the headboard

- Hook height: 1450 mm + cable system

- Steel supporting frame: 180 mm  $\,$ 

- Bottom: rounded - Skid distance: 1060mm

- Rollers: 160x300mm

- Double acting French doors with central locking

- Hooks for tarpaulins

- NEW, DIRECTLY AVAILABLE FROM STOCK!!

#### General

| Dimensions          | 640 x 250 x 150 |
|---------------------|-----------------|
| Overall condition   | Excellent       |
| Technical condition | Excellent       |
| Optical condition   | Excellent       |