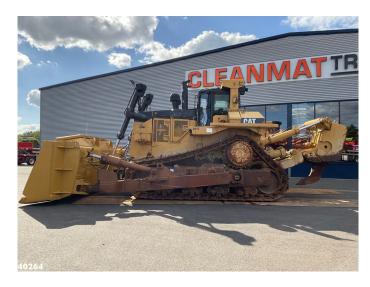

## Caterpillar D11 Dozer + Ripper + EPA

#### **Comments**

- CAT C32 ACERT diesel engine, 923 HP
- Including CAT (type D11SS) ripper
- EPA Family Engine
- Planetary Power Shift transmission
- Optional heated and ventilated seat
- Automatic blade support (ABA: Automated Blade Assist)
- Enhanced Auto Shift (EAS)
- Advisor monitoring system (AMS: Advisor Monitoring System)
- Including sliding tray, dimensions 570 x 295 cm
- Track width 71 cm
- Air conditioning
- At 22,000 hours a new engine has been mounted by the CAT dealer
- Current engine hours is approximately 18,500 hours!
- Directly available!
- Please call for the price request!