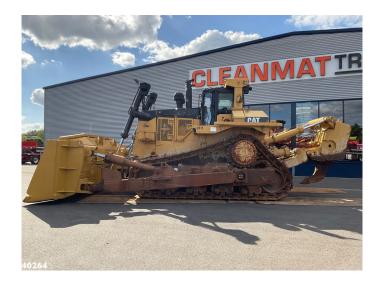

# Caterpillar D11 Dozer + Ripper + EPA

### **Comments**

- CAT C32 ACERT diesel engine, 923 HP
- Including CAT (type D11SS) ripper
- EPA Family Engine
- Planetary Power Shift transmission
- Optional heated and ventilated seat
- Automatic blade support (ABA: Automated Blade Assist)
- Enhanced Auto Shift (EAS)
- Advisor monitoring system (AMS: Advisor Monitoring System)
- Including sliding tray, dimensions 570 x 295 cm
- Track width 71 cm
- Air conditioning
- At 22,000 hours a new engine has been mounted by the CAT dealer
- Current engine hours is approximately 18,500 hours!
- Directly available!
- Please call for the price request!